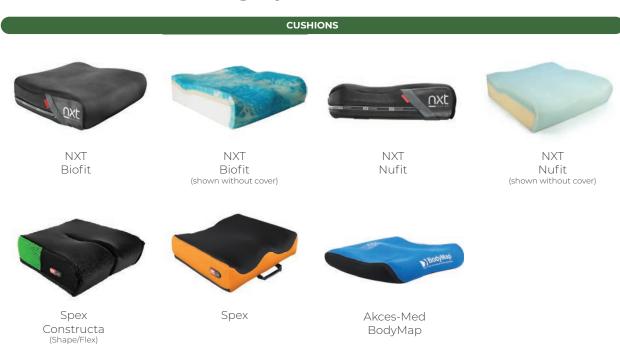

### BACKRESTS

NXT Optima Carbon Active

NXT Optima Carbon Deep

NXT Optima Aluminium Active

NXT Optima Aluminium Deep

NXT Armadillo

NXT Xtend

Spex XLella

Spex Adapta

Spex SuperShape

Spex Mantaray

Spex Vigour

Spex Zygo

Note: Spex colour options not available for Quick Ship