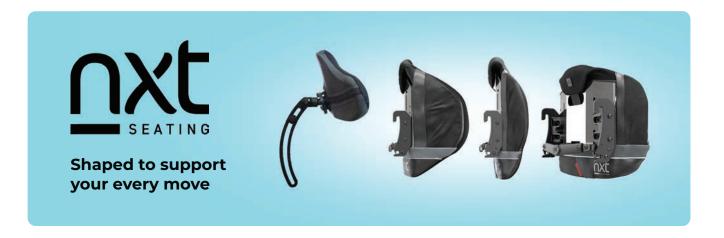

### BACKRESTS

NXT Optima Carbon Active

NXT Optima Carbon Deep

NXT Optima Aluminium Active

NXT Optima Aluminium Deep

NXT Armadillo

NXT Xtend

Spex XLella