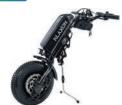

### Power Add-Ons

For Manual Wheelchairs

Klaxon Twist (front set up)

### SPOTLIGHT

Klaxon Twist (rear set up)

Klaxon Klick Power

Klaxon Klick Race