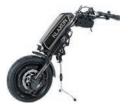

### Power Add-Ons

For Manual Wheelchairs

Klaxon Twist (front set up)

### SPOTLIGHT

Klaxon Twist (rear set up)

Klaxon Klick Power

Klaxon Klick Race