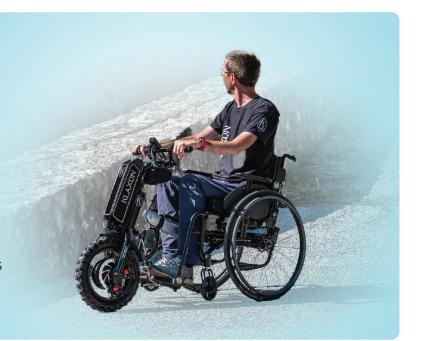

### Power Add-Ons

For Manual Wheelchairs

Klaxon Twist (front set up)

### SPOTLIGHT

Klaxon Twist (rear set up)

Klaxon Klick Power

Klaxon Klick Race