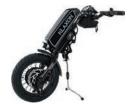

### Power Add-Ons

For Manual Wheelchairs

Klaxon Twist (front set up)

### SPOTLIGHT

Klaxon Twist (rear set up)

Klaxon Klick Power

Klaxon Klick Race