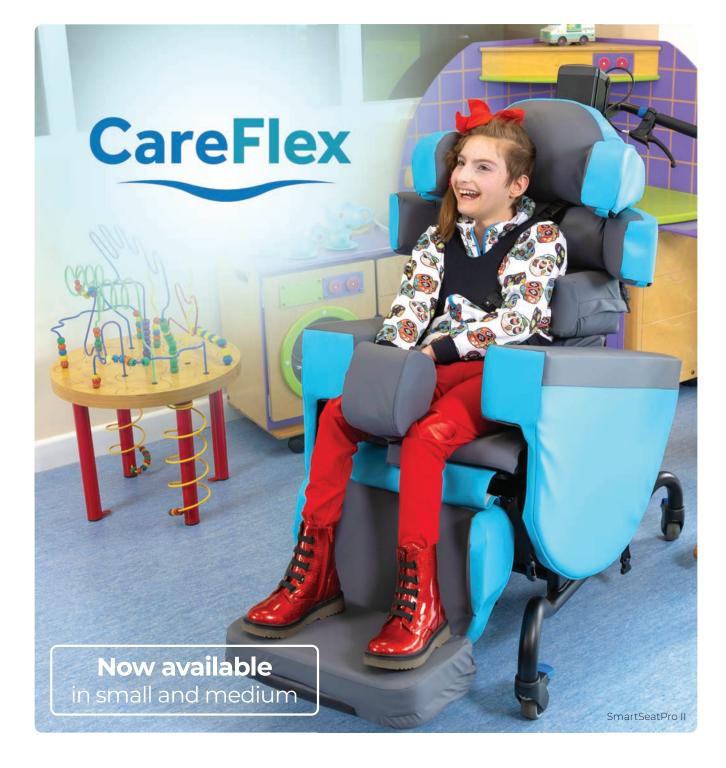

Ormesa GPS Grillo Postural System With Hi-Lo Base

High Level Support Needs

SmartSeat Pro II

Careflex MultiAdjust

Careflex AlphaCare (Huntington's)

Ormesa Juditta B30