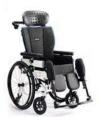

TILT-IN-SPACE

Motion Composites Helio A7

Freedom Designs NXT (Folding)

Freedom Designs Pro Tilt (Rigid)

Ormesa Juditta B60 (Rigid)

TILT-IN-SPACE