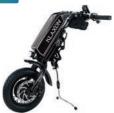

### Power Add-Ons

For Manual Wheelchairs

Klaxon Twist (front set up)

### SPOTLIGHT

Klaxon Twist (rear set up)

Klaxon Klick Power

Klaxon Klick Race