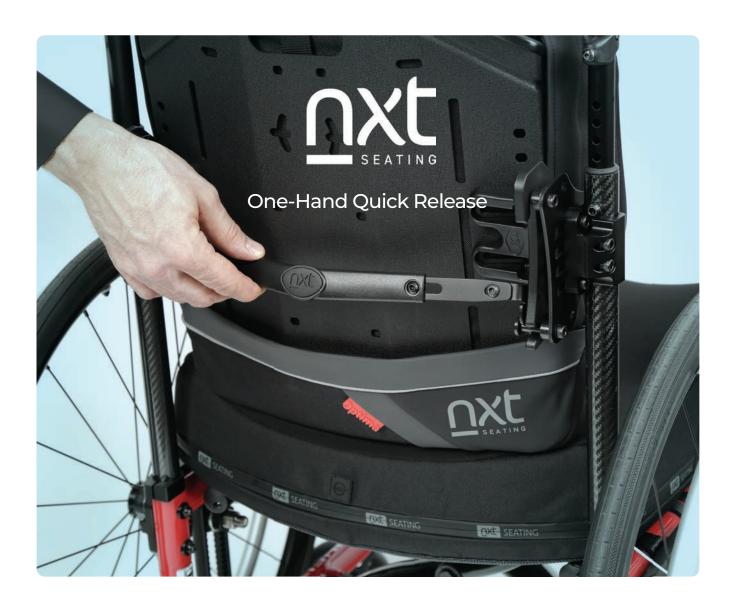

TILT-IN-SPACE

Motion Composites Helio A7

Freedom Designs NXT (Folding)

Freedom Designs Pro Tilt (Rigid)

Ormesa Juditta B60 (Rigid)

TILT-IN-SPACE