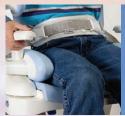

The **dynamic deflector** is a more effective solution to ensure hygiene, simultaneously providing leg abduction. (available for medium and large only)