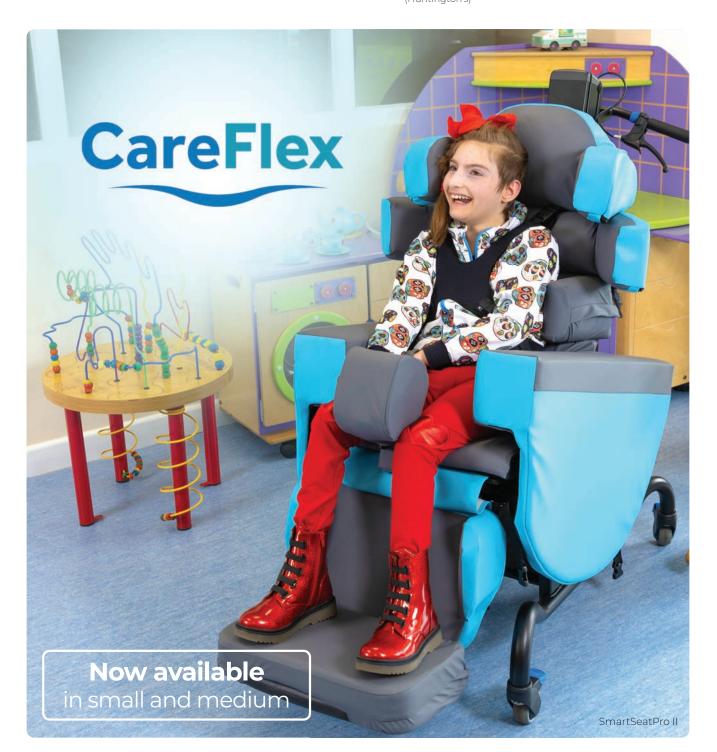

#### **HIGH SUPPORT**

SPOTLIGHT

Careflex SmartSeat Pro II

Careflex MultiAdjust

Careflex AlphaCare (Huntington's)

Ormesa Juditta B30