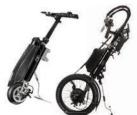

## Power Add-Ons

For Manual Wheelchairs

Klaxon Twist (front set up)

Klaxon Twist (rear set up)

Klaxon Klick Power

Klaxon Klick Race

Klaxon Klick Light

Klaxon Scrambler

Klaxon Power Plus

Klaxon Klick Monster Standard

Klaxon Klick Mini & Hybrid

Todo Drive

Light Drive

**Klaxon Klick:** new design features reflective batteries for enhanced safety