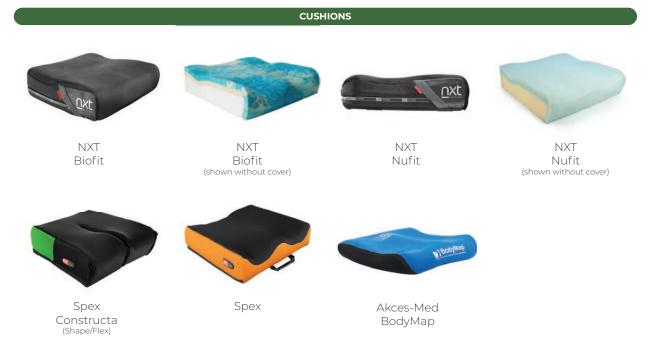

### Wheelchair Seating Systems

NXT Optima Carbon Active

NXT Armadillo

Spex SuperShape

Note: Spex colour options not available for Quick Ship

NXT Optima Carbon Deep

NXT Xtend

Spex Mantaray

## Wheelchair Seating Systems

Note: Spex colour options not available for Quick Ship