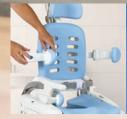

Swing-away laterals make transfers in and out of the HTS smoother and quicker.

**Hip guides** with thicker pads provide better positioning for users with tall, slender build.

The **new soft seat pad**, designed with gentle contours, dramatically improves client comfort and support. (available for