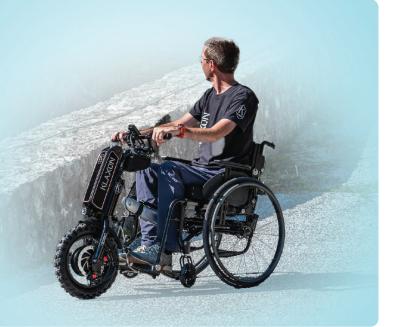

## Power Add-Ons

For Manual Wheelchairs

Klaxon Twist (front set up)

Klaxon Twist (rear set up)

Klaxon Klick Power

Klaxon Klick Race

Klaxon Klick Light

Klaxon Scrambler